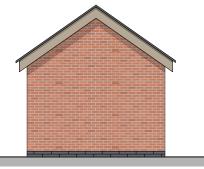

## Residential Development at Grove House, Burbage

Plot 2 Garage Proposed Floor Plans & Elevations

198-TAA-XX-ZZ-DR-A-1202

P05

Ground Floor = 21.9m2 **Total = 21.9m2** 







2 Garage Roof Plan
Scale: 1:100







5 Rear Elevation
Scale: 1:100



4 Side Elevation
Scale: 1:100



6 Side Elevation
Scale: 1:100

## No

This drawing is to be read in conjunction with all other consultants and specialist sub-contractors' drawings, throughout design, tender & construction. All structural and MEP information shown on these drawings is based on structural & MEP philosophy & is to be fully designed, detailed & dimensioned by

All specified manufacturers are 'or equal & approved' whether stated or not. Any equivalent product manufacturer must be approved in writing by the Contract Administrator and Principal Designer befi

The main contractor is responsible for checking all dimensions prior to commencement of work. An

## S2 - Suitable for Information Preliminary

1 2 3 4 M

| P05 | 08/10/2024 | Drawing Revi