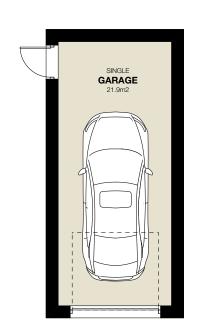

## Residential Development at Grove House, Burbage

Plot 2 Garage Proposed Floor Plans & Elevations

198-TAA-XX-ZZ-DR-A-1202

P05

Ground Floor = 21.9m2 **Total = 21.9m2** 

2 Garage Roof Plan
Scale: 1:100

5 Rear Elevation
Scale: 1:100