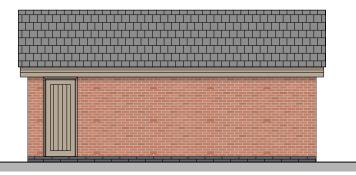

## Residential Development at Grove House, Burbage

Plot 2 Garage Proposed Floor Plans & Elevations

198-TAA-XX-ZZ-DR-A-1202

P05

Ground Floor = 21.9m2 **Total = 21.9m2** 







2 Garage Roof Plan
Scale: 1:100







5 Rear Elevation
Scale: 1:100



4 Side Elevation
Scale: 1:100



6 Side Elevation
Scale: 1:100

## No

This drawing is to be read in conjunction with all other consultants and specialist sub-contractors' drawings, throughout design, tender & construction. All structural and MEP information shown on these drawings is based on structural & MEP philosophy & is to be fully designed, detailed & dimensioned by

All specified manufacturers are 'or equal & approved' whether stated or not. Any equivalent product manufacturer must be approved in writing by the Contract Administrator and Principal Designer befi

The main contractor is responsible for checking all dimensions prior to commencement of work. An

## S2 - Suitable for Information Preliminary

1 2 3 4 M

| P05 | 08/10/2024 | Drawing Revised          | SD |
|-----|------