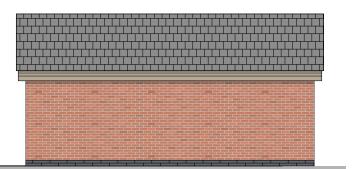

## Residential Development at Grove House, Burbage

Plot 2 Garage Proposed Floor Plans & Elevations

198-TAA-XX-ZZ-DR-A-1202

P05

Ground Floor = 21.9m2 **Total = 21.9m2** 







2 Garage Roof Plan
Scale: 1:100







5 Rear Elevation
Scale: 1:100



4 Side Elevation
Scale: 1:100



6 Side Elevation
Scale: 1:100

## No

This drawing is to be read in conjunction with all other consultants and specialist sub-contractors' drawings, throughout design, tender & construction. All structural and MEP information shown on these drawings is based on structural & MEP philosophy & is to be fully designed, detailed & dimensioned by

All specified manufacturers are 'or equal & approved' whether stated or not. Any equivalent product manufacturer must be approved in writing by the Contract Administrator and Principal Designer befi

The main contractor is responsible for checking all dimensions prior to commencement of work. An

## S2 - Suitable for Information Preliminary

1 2 3 4 M

| P05 | 08/10/2024 | Drawing Revised          | SD |
|-----|------------|--------------------------