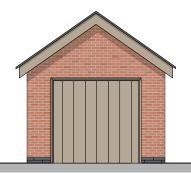

## Residential Development at Grove House, Burbage

Plot 2 Garage Proposed Floor Plans & Elevations

198-TAA-XX-ZZ-DR-A-1202

P05

Ground Floor = 21.9m2 **Total = 21.9m2** 







2 Garage Roof Plan
Scale: 1:100







5 Rear Elevation
Scale: 1:100



4 Side Elevation
Scale: 1:100



6 Side Elevation
Scale: 1:100

## No

This drawing is to be read in conjunction with all other consultants and specialist sub-contractors' drawings, throughout design, tender & construction. All structural and MEP information shown on these drawings is based on structural & MEP philosophy & is to be fully designed, detailed & dimensioned by

All specified manufacturers are 'or equal & approved' whether stated or not. Any equivalent product manufacturer must be approved in writing by the Contract Administrator and Principal Designer befi

The main contractor is responsible for checking all dimensions prior to commencement of work. An

## S2 - Suitable for Information Preliminary

1 2 3 4 M

| P05 | 08/10/2024 | Drawing