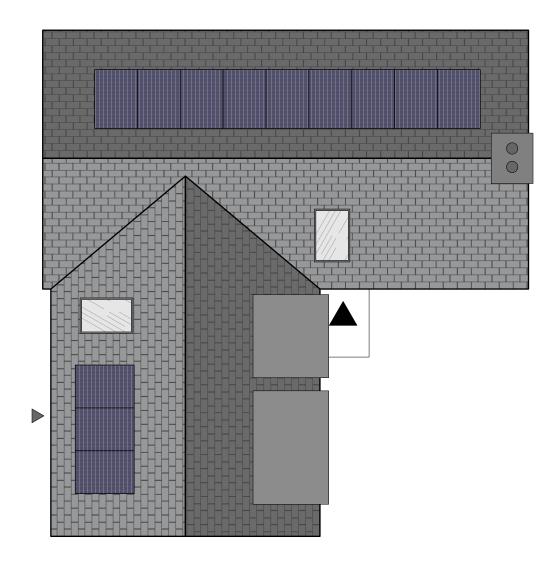

## Residential Development at Grove House, Burbage

Plot 3 Proposed Roof Plan

198-TAA-XX-ZZ-DR-A-1301

P06

Ground Floor = 114.2m2 First Floor = 114.2m2 **Total = 228.4m2** 

1 Roof Plan
Scale: 1:100